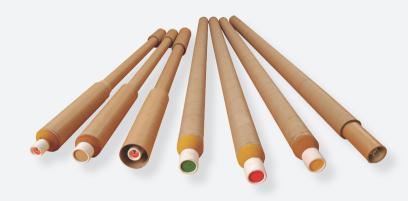

## Sublance Probes

Sublance Probes are designed to fulfill the requirements for the steelmaking process in Blast Oxygen Furnaces. Vesuvius provides a wide variety of Sublance Probes and is ready to customize different versions for each different application.