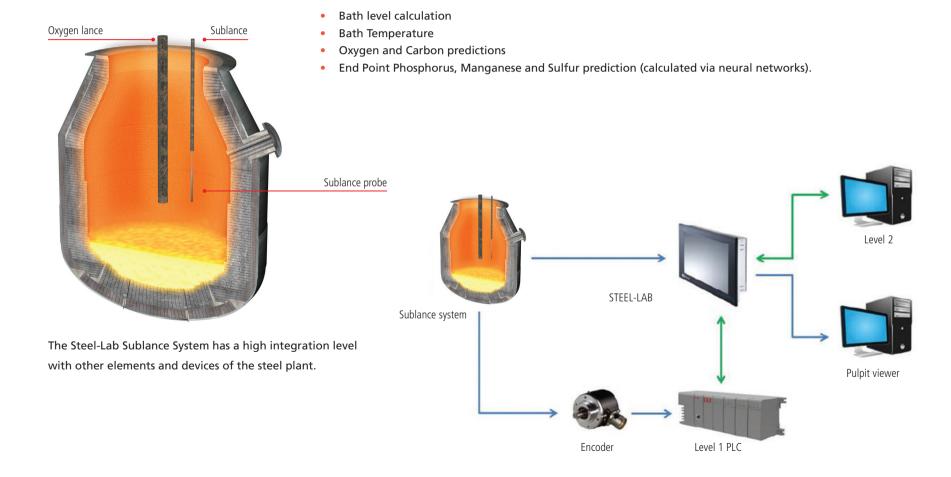

# **Sublance System**

The Sublance System brings many new variables and calculations to facilitate and reduce time on the tap decision without adding any new device or wiring to the plant process. Among the great features of the system, the main ones are:

## Sublance Probes

Sublance Probes are designed to fulfill the requirements for the steelmaking process in Blast Oxygen Furnaces. Vesuvius provides a wide variety of Sublance Probes and is ready to customize different versions for each different application.