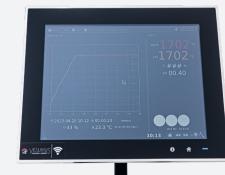

## Instrumentation

Steel-Lab™ Instrument has a friendly interface and is compatible with:

- Temperature
- Carbon
- Oxygem (ppm)
- Bath Level